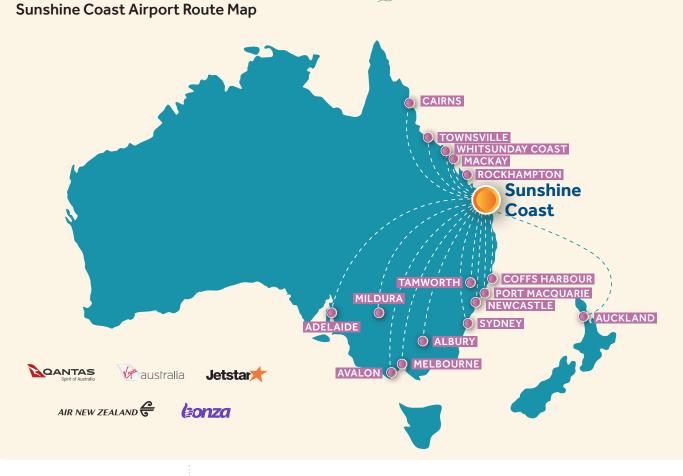

Sunshine Coast Airport is Queensland's premier regional airport, positioned in the heart of a thriving region.

The Airport is the gateway to the beautiful Sunshine Coast region, providing opportunities for tourism, business and jobs growth. The new 13/31 runway is opening the region to
More destinations and greater export opportunities.

Connecting more people to more destinationsthan ever before.

Planning is currently underway to invest more than \$500 million in upgrading and expanding existing facilities which will boost economy, create jobs growth and support the 2032 Olympic and Paralympic Games.