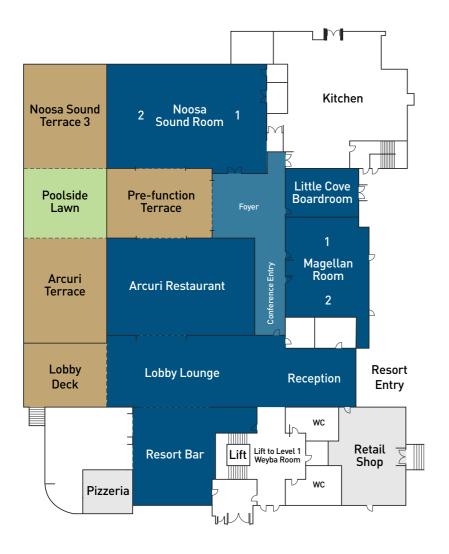

### CONFERENCE FACILITIES

- 150 seat ballroom
- 4 versatile meeting rooms
- Alfresco and undercover break-out areas
- Complimentary Wi-Fi

# CAPACITIES

| ROOM               | HEIGHT (m) | AREA (m2) | COCKTAIL<br>STYLE | BANQUET<br>STYLE | CABARET<br>STYLE | THEATRE<br>STYLE | C'ROOM<br>STYLE | B'ROOM<br>STYLE | U SHAPE<br>STYLE |
|--------------------|------------|-----------|-------------------|------------------|------------------|------------------|-----------------|-----------------|------------------|
| Noosa Sound I      | 2.7        | 91        | 120               | 60               | 48               | 90               | 60              | 24              | 30               |
| Noosa Sound II     | 2.7        | 91        | 120               | 60               | 48               | 90               | 60              | 24              | 30               |
| Noosa Sound I & II | 2.7        | 182       | 240               | 150              | 120              | 180              | 120             | -               | 60               |
| Noosa 3            | 2.7        | 71        | 76                | 60               | 48               | 60               | 30              | 24              | 30               |
| Magellan I         | 2.7        | 46        | 40                | 30               | 24               | 30               | 16              | 14              | 15               |
| Magellan II        | 2.7        | 46        | 40                | 30               | 24               | 30               | 16              | 14              | 15               |
| Magellan I & II    | 2.7        | 92        | 80                | 60               | 48               | 60               | 30              | 24              | 30               |
| Weyba Room         | 2.7        | 86        | 93                | 60               | 48               | 60               | 30              | 24              | 30               |
| Little Cove        | 2.7        | 30        | 30                | 20               | -                | -                | -               | 14              | -                |
| Indoor Terrace     | 2.7        | 96        | 120               | 60               | -                | -                | -               | -               | -                |
| Arcuri Restaurant  | 2.7        | 128       | -                 | 100              | -                | -                | -               | -               | -                |