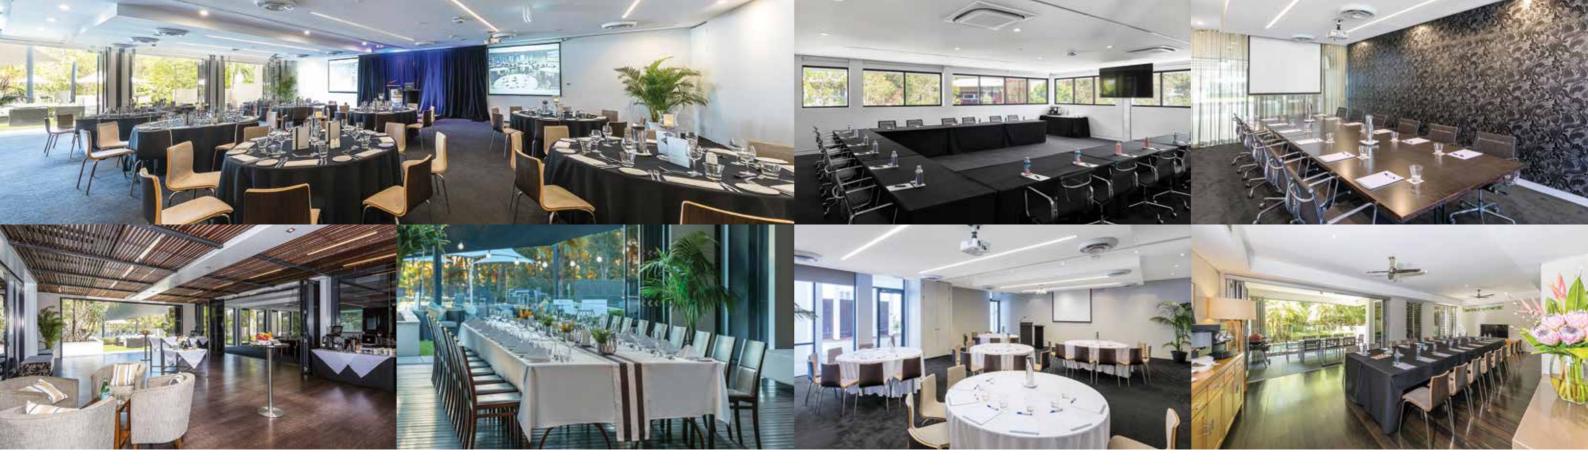

### CONFERENCE FACILITIES

- 150 seat ballroom
- 4 versatile meeting rooms
- Alfresco and undercover break-out areas
- Complimentary Wi-Fi

# CAPACITIES

| ROOM               | HEIGHT (m) | AREA (m2) | COCKTAIL<br>STYLE | BANQUET<br>STYLE | CABARET<br>STYLE | THEATRE<br>STYLE | C'ROOM<br>STYLE | B'ROOM<br>STYLE | U SHAPE<br>STYLE |
|--------------------|------------|-----------|-------------------|------------------|------------------|------------------|-----------------|-----------------|------------------|
| Noosa Sound I      | 2.7        | 91        | 120               | 60               | 48               | 90               | 60              | 24              | 30               |
| Noosa Sound II     | 2.7        | 91        | 120               | 60               | 48               | 90               | 60              | 24              | 30               |
| Noosa Sound I & II | 2.7        | 182       | 240               | 150              | 120              | 180              | 120             | -               | 60               |
| Noosa 3            | 2.7        | 71        | 76                | 60               | 48               | 60               | 30              | 24              | 30               |
| Magellan I         | 2.7        | 46        | 40                | 30               | 24               | 30               | 16              | 14              | 15               |
| Magellan II        | 2.7        | 46        | 40                | 30               | 24               | 30               | 16              | 14              | 15               |
| Magellan I & II    | 2.7        | 92        | 80                | 60               | 48               | 60               | 30              | 24              | 30               |
| Weyba Room         | 2.7        | 86        | 93                | 60               | 48               | 60               | 30              | 24              | 30               |
| Little Cove        | 2.7        | 30        | 30                | 20               | -                | -                | -               | 14              | -                |
| Indoor Terrace     | 2.7        | 96        | 120               | 60               | -                | -                | -               | -               | -                |
| Arcuri Restaurant  | 2.7        | 128       | -                 | 100              | -                | -                | -               | -               | -                |