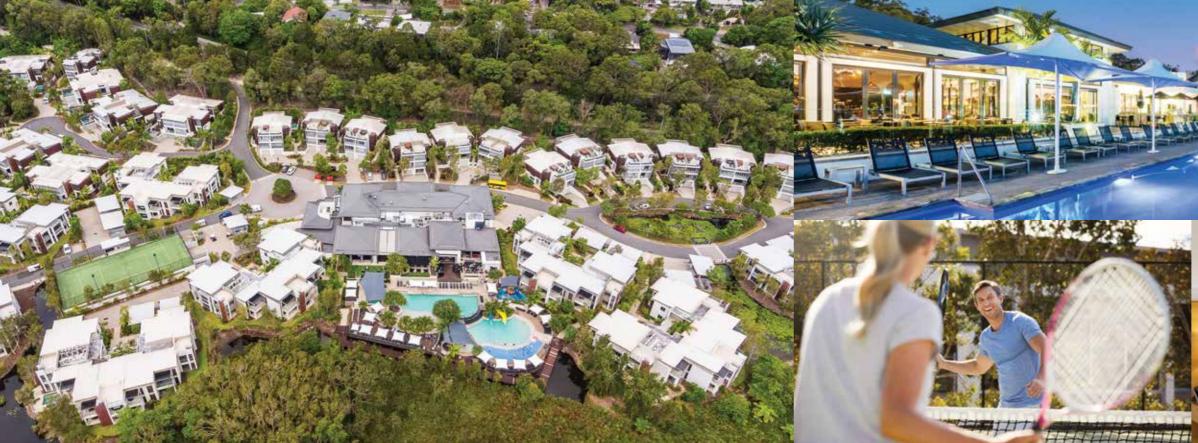

# RACV NOOSA RESORT

Situated on Queensland's Sunshine Coast and overlooking a pristine wetlands sanctuary, RACV Noosa Resort is just 30 minutes' drive from Sunshine Coast Airport and 90 minutes from Brisbane Airport. It provides a secluded and relaxed location for your event, while still being close to Noosa's iconic Hastings Street, pristine beach and national park.

### ACCOMMODATION

338 bedrooms and bathrooms consisting of;

- 24 one bedroom suites
- 30 one bedroom apartments
- 54 two bedroom, two bathroom apartments
- 24 three bedroom, three bathroom apartments
- 26 three bedroom villas
- 13 three bedroom luxury enclave villas
- Complimentary Wi-Fi
- Widescreen TV
- Foxtel
- Room service

# RECREATION FACILITIES

- Gym
- Day spa
- Heated swimming pool
- Floodlit tennis courts
- Bike hire