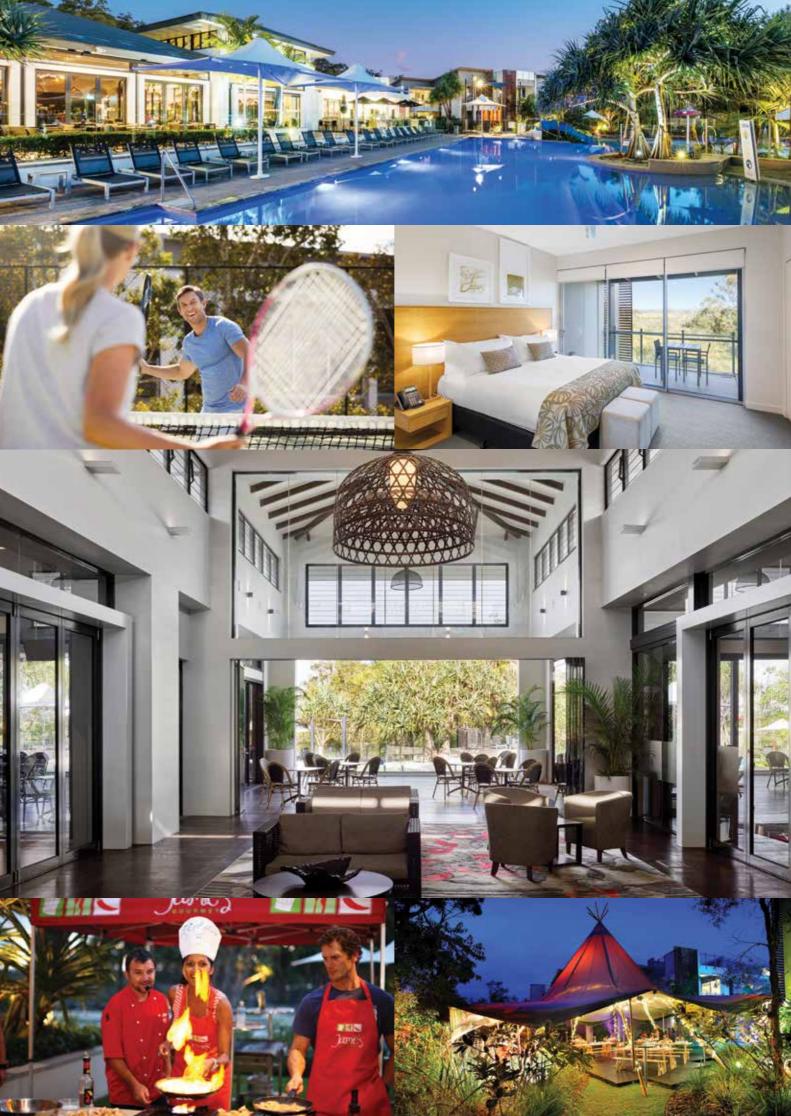

### ACCOMMODATION

338 bedrooms and bathrooms consisting of;

- 24 one bedroom suites
- 30 one bedroom apartments
- 54 two bedroom, two bathroom apartments
- 24 three bedroom, three bathroom apartments
- 26 three bedroom villas
- 13 three bedroom luxury enclave villas
- Complimentary Wi-Fi
- Widescreen TV
- Foxtel
- Room service

# DINING

- Restaurant
- Bar
- Pizzeria

# RECREATION FACILITIES

- Gym
- Day spa
- Heated swimming pool
- Floodlit tennis courts
- Bike hire